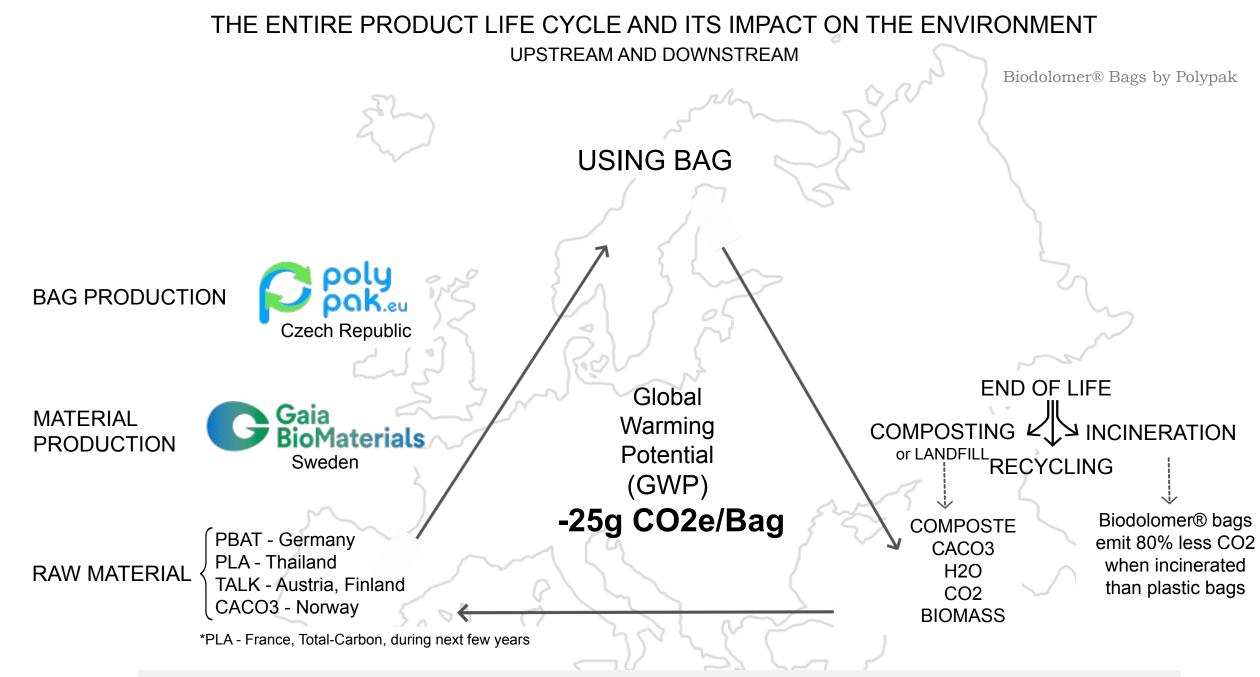

With our solution in the field of garbage bags usage You have addressed these objectives with Polypak in 2023

The GWP effect considers the full life cycle assessment (LCA) of the product both upstream and downstream

# Based on the results obtained from the LCA assessment for Biodolomer® within EU LIFE15 ENV/SE/000315

and the comparative analysis with plastic bags, the following conclusion can be drawn regarding the effectiveness of transitioning from plastic bags to Biodolomer® bags

#### LCA FOR BIODOLOMER® WITHIN EU LIFE15 ENV/SE/000315

| Bag Type            | Net Effect, Gwp g CO2e/Bag                               | Net Effect, Gwp g CO2e/<br>1.000.000 Pcs Bags |
|---------------------|----------------------------------------------------------|-----------------------------------------------|
| Biodolomer bag      | -25<br>Page 26, Table 7 LCA results                      | -25.130.000                                   |
| Fossil based PE bag | 152<br>Figure 9 GWP results for bag<br>products, page 27 | 152.000.000                                   |

CONCLUSION: Each million used Biodolomer® bags results in a cumulative GWP effect of 177 tonnes CO2e/1 million bags

The calculated effect takes into account the entire life cycle of the product (LCA), both upstream and downstream